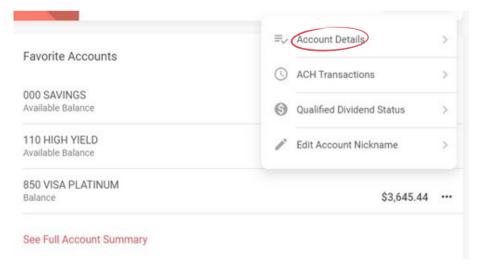

# **Online Banking - Account Details**

• From the main screen in online banking select the correct account suffix

• Select Account Details

• Select *More Account Details* 

| Account Information |                     |
|---------------------|---------------------|
| Actual Balance      | \$2,477.21 😢        |
| Account             | 110                 |
| Description         | HIGH YIELD CHECKING |
| Date Opened         | 7/10/2017           |
| Account Nickname    | HIGH YIELD          |
| Routing Number      | 272485136           |
| Account Number      | 000055555110        |