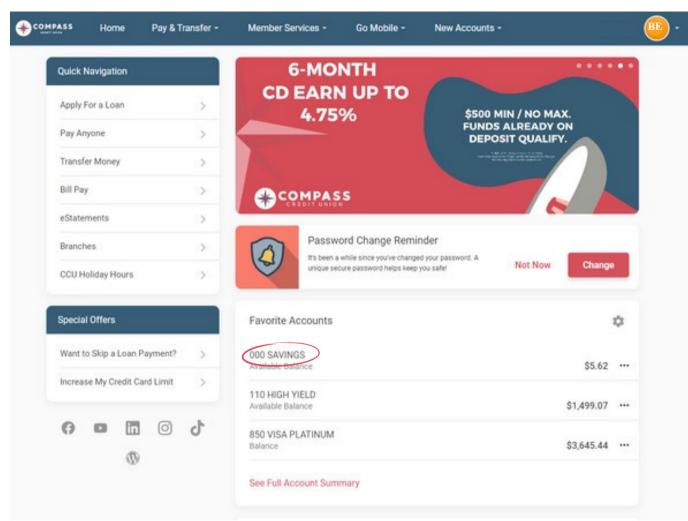

# **B.** Online Banking - Statement

| Сомра    | ss Home         | Pay & Transfer - | Member Services - | Go Mobile - | New Accounts - |                 | <b>BE</b> - |
|----------|-----------------|------------------|-------------------|-------------|----------------|-----------------|-------------|
| <b>_</b> | uick Navigation |                  | < Home            |             |                | Account Options | I           |