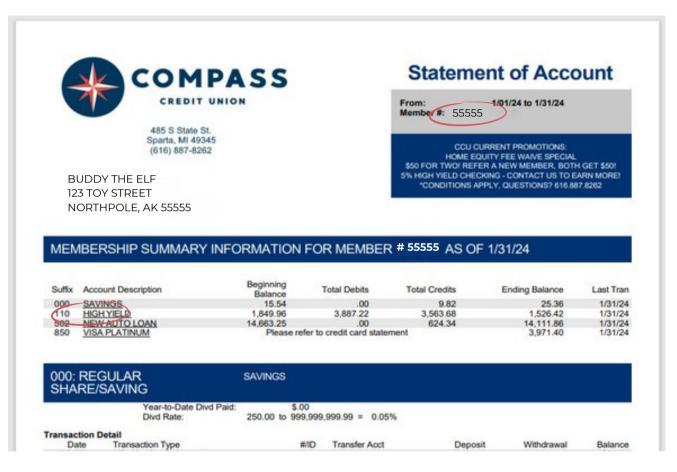

### A. Paper Statement

- Account number (Member #) is at the top of the statement
- Add the account suffix to the account number (55555110 for High Yield)

- Account number (Member #) is at the top of the statement
  Add the account suffix for the correct account (110 for High Yield) Account Number = 55555110