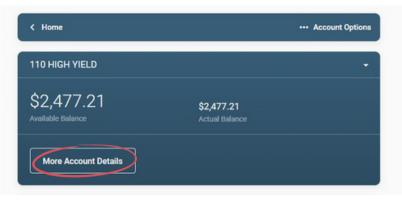

# **Online Banking - Account Details**

• From the main screen in online banking select the correct account suffix

• Select Account Details

• Select *More Account Details* 

| Account Information |                     |
|---------------------|---------------------|
| Actual Balance      | \$2,477.21 😢        |
| Account             | 110                 |
| Description         | HIGH YIELD CHECKING |
| Date Opened         | 7/10/2017           |
| Account Nickname    | HIGH YIELD          |
| Routing Number      | 272485136           |
| Account Number      | 000055555110        |

- Account number is at the bottom of the screen
- *High Yield* account number = 000055555110 (leading zeros are not necessary for a direct deposit or ACH payment)